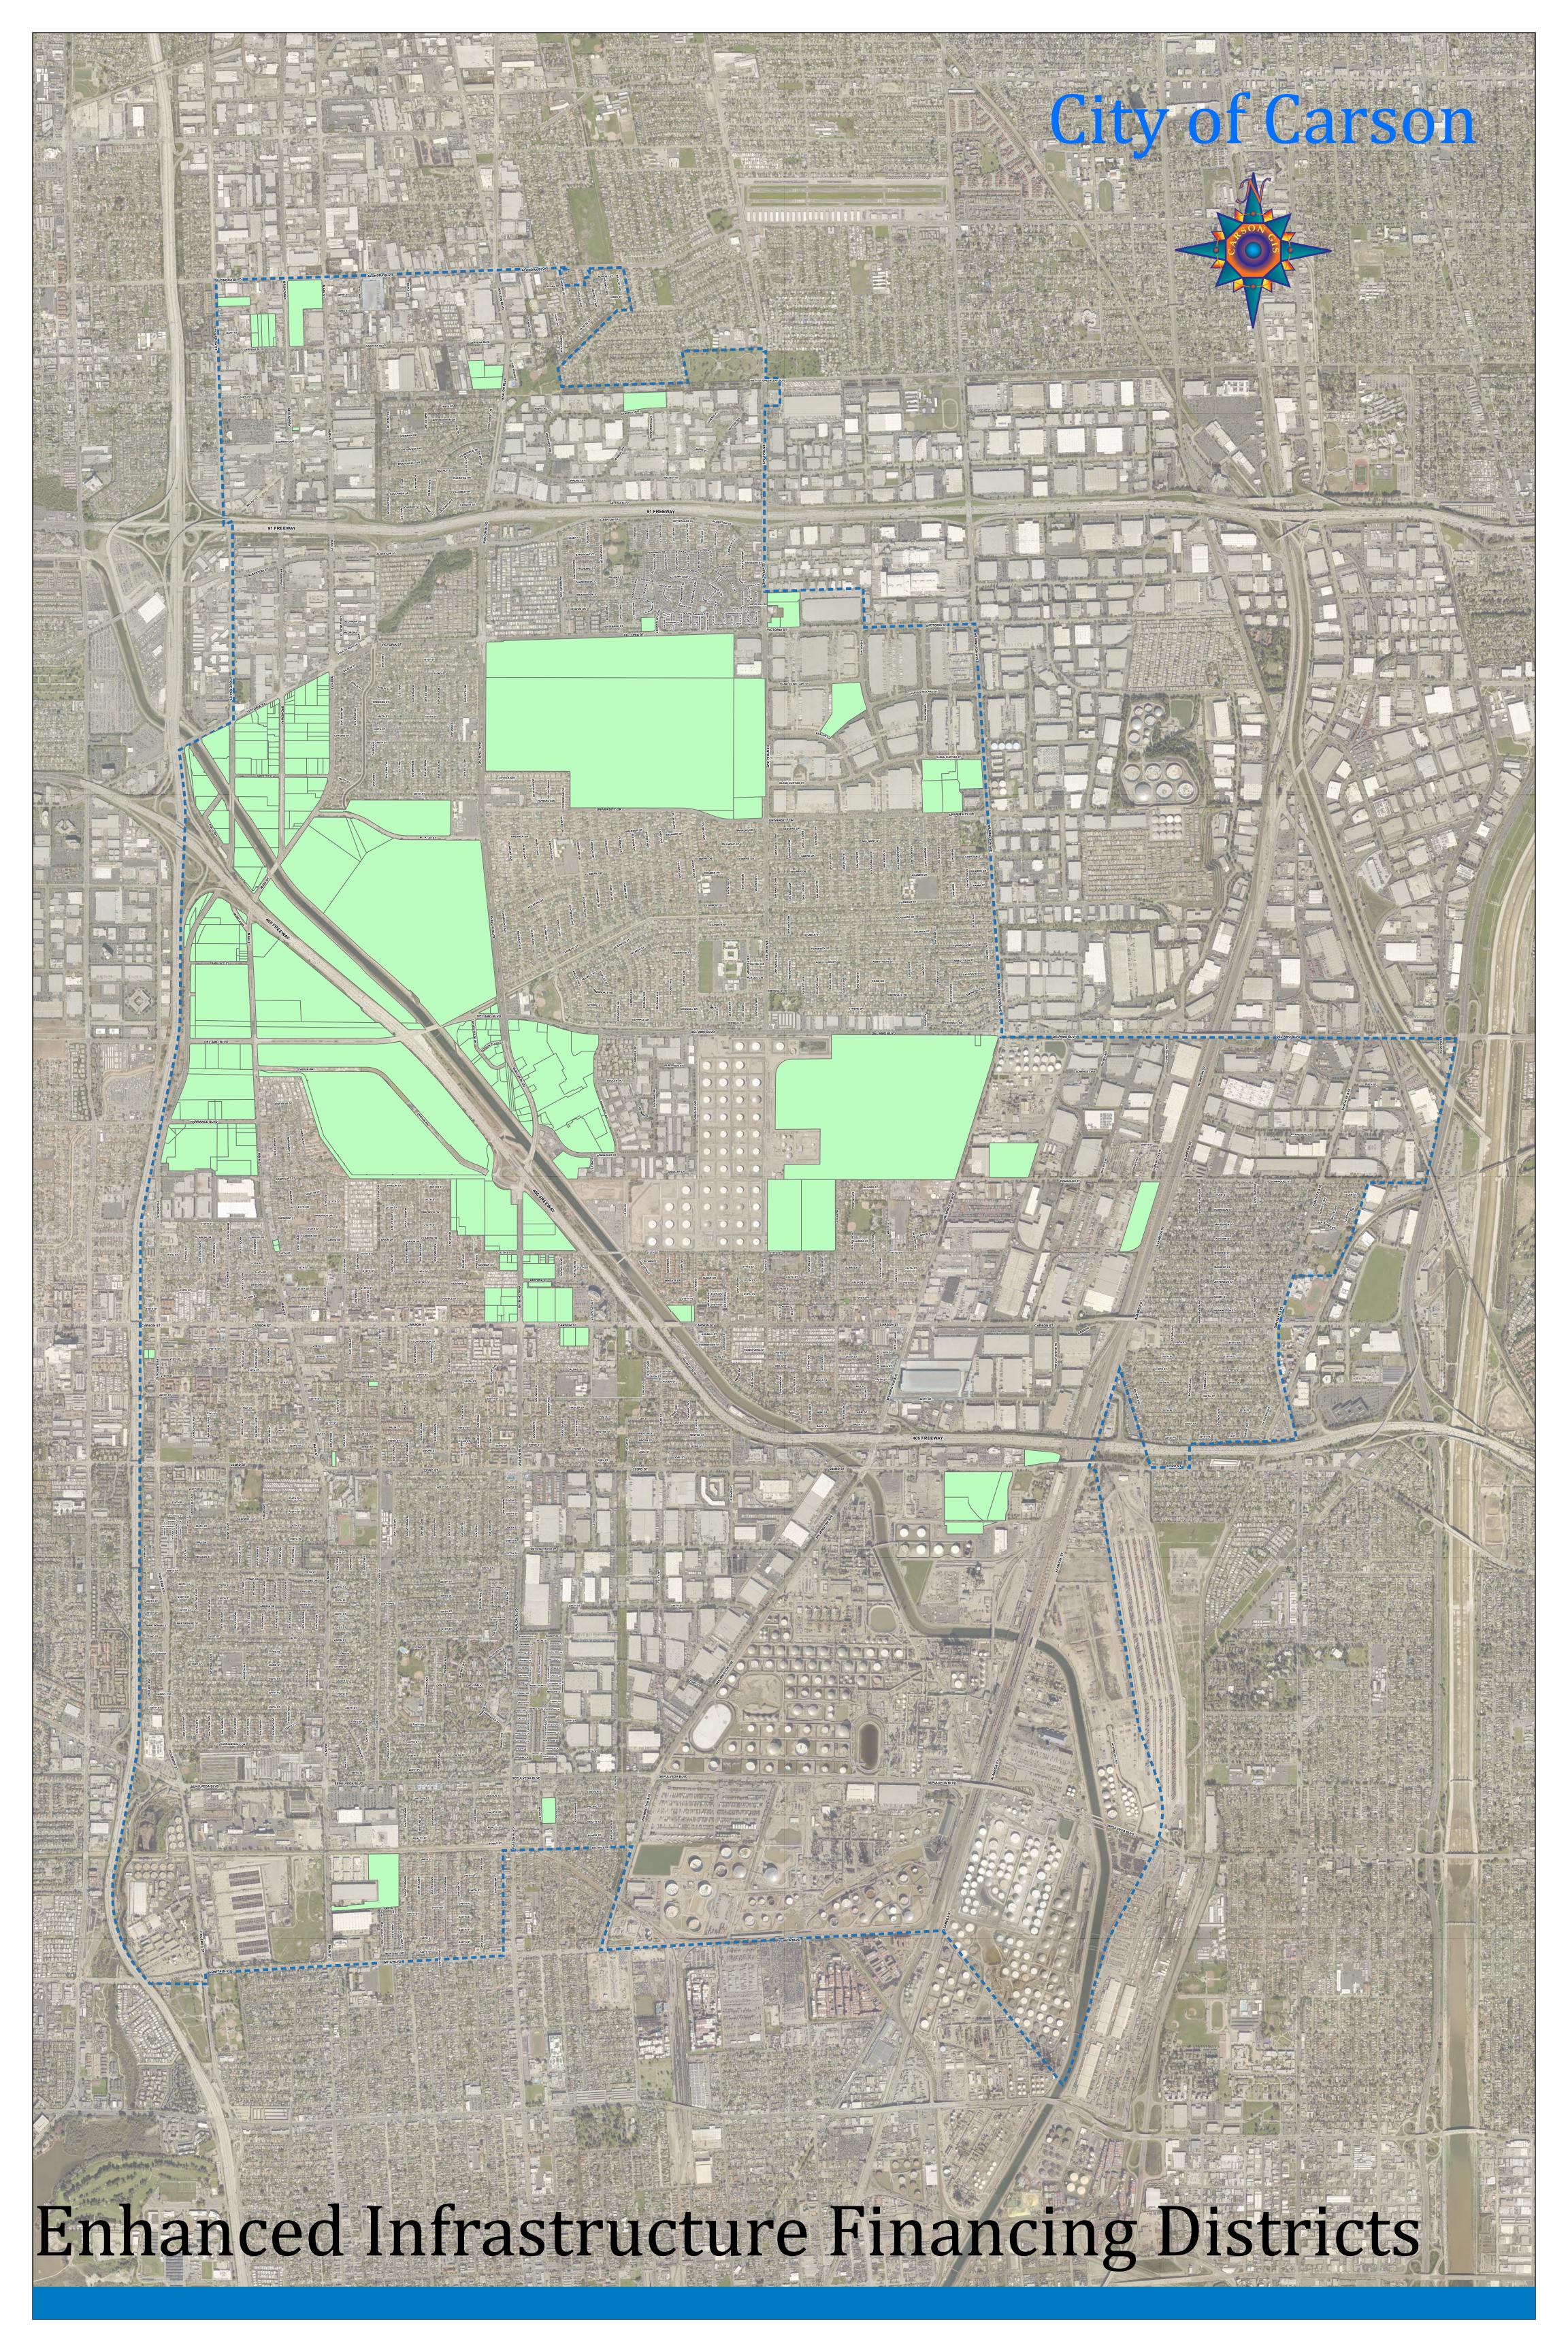

The Carson EIFD revenues are funded from the property tax increment generated by properties located within the Carson EIFD boundaries (Exhibit No. 2). The Carson EIFD

encompasses approximately 1,735 acres of land, representing approximately 14% of the City's total 12,141 acres. The City would contribute 52 percent of its property tax increment to the Carson EIFD. The County of Los Angeles would contribute 25 percent of its property tax increment to match the City on a dollar-for-dollar basis. This partnership increases the Carson EIFD's financial capacity to fund eligible infrastructure projects in Carson. It is important to note that projects funded by the Carson EIFD do not necessarily have to be located within the Carson EIFD boundaries. Instead, any projects with tangible benefit to the properties within the EIFD would be eligible for funding so long as it is in the City of Carson.

#### 1.1 Background & Purpose

The proposed Carson Enhanced Infrastructure Financing District ("Carson EIFD" or "District") will serve as a catalyst for private development and critical regional infrastructure with transformative potential for the City of Carson ("City") and the South Bay region of Los Angeles County ("County"). The Carson EIFD encompasses approximately 1,735 acres of land, representing approximately 14% of the City's total approximately 12,141 acres. The Carson EIFD includes the City's Vision Plan area, the Civic Center area, the campus of California State Dominguez Hills ("CSUDH"), and various other targeted opportunity site areas within the City that stand to benefit from catalytic infrastructure improvements with communitywide and regional benefit. The District represents a partnership between the City and the County, and as such, will be funded by property tax increment from both taxing entities.

## 2.0 Description of the Proposed District

The Carson EIFD encompasses approximately 1,735 acres of land, representing approximately 14% of the City's total 12,141 acres. The Carson EIFD includes the City's Vision Plan area, the Civic Center area, the campus of CSUDH, and various other targeted opportunity site areas within the City that stand to benefit from catalytic infrastructure improvements with communitywide and regional benefit.