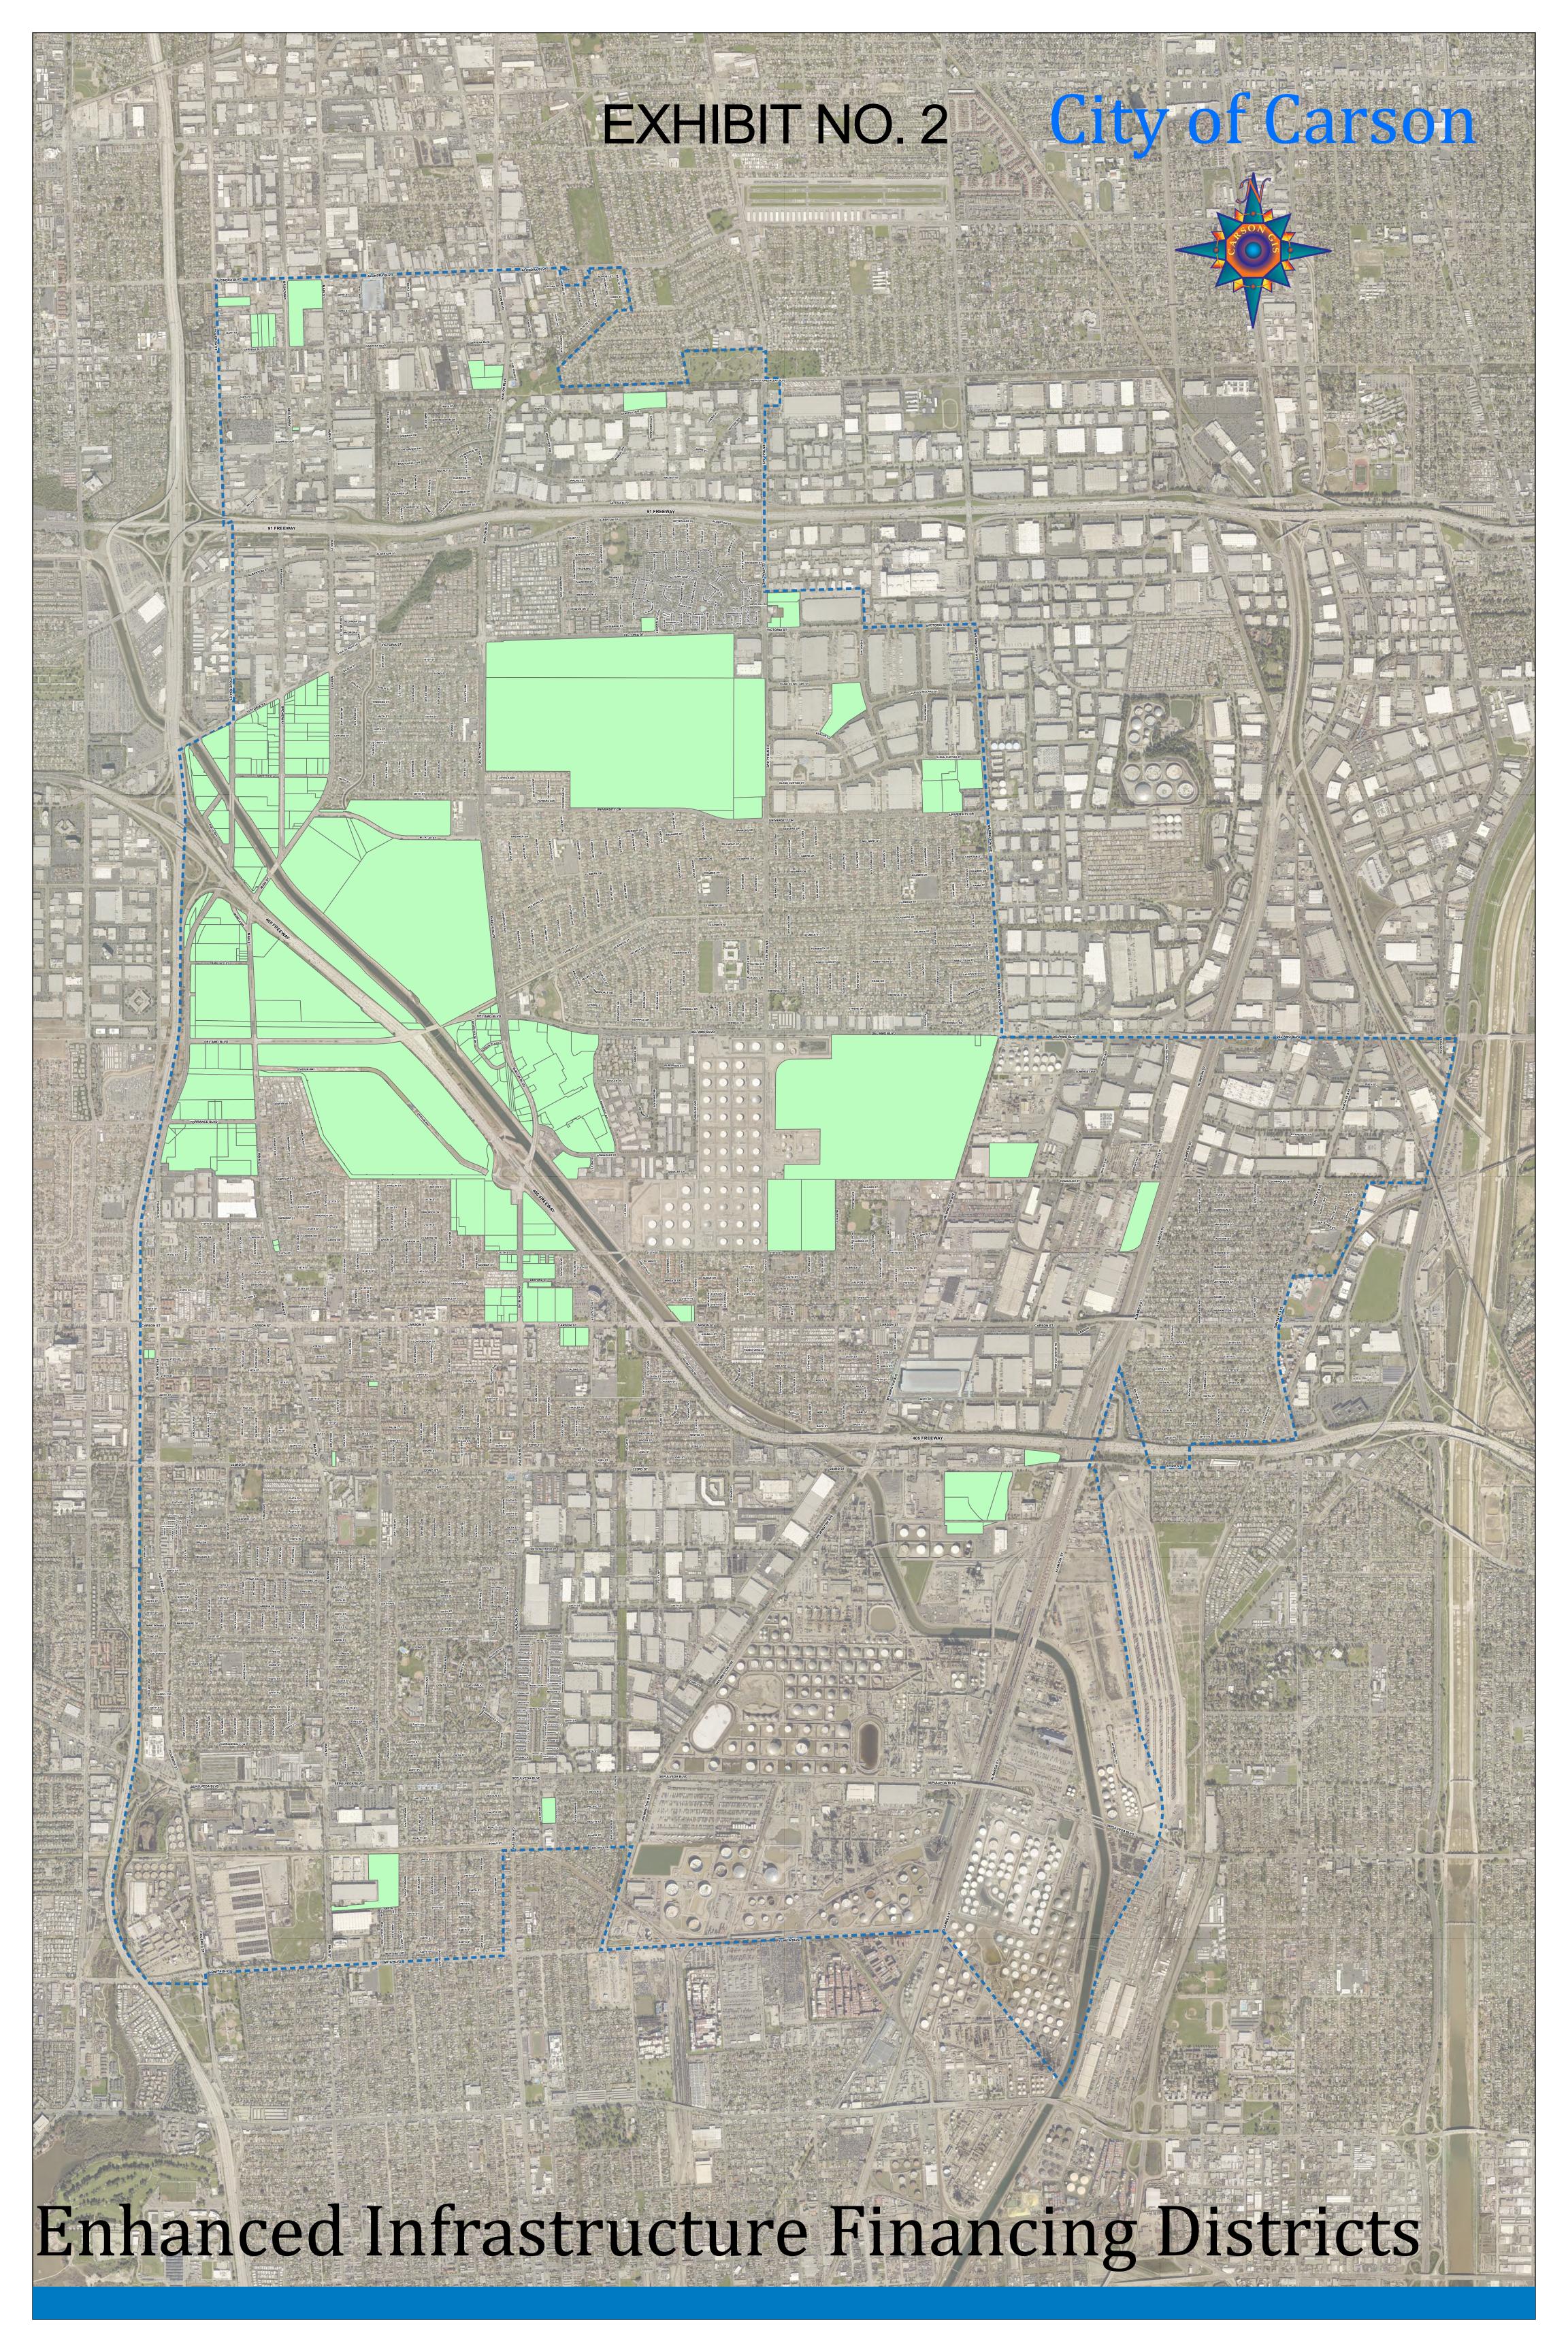

#### Vi. EXHIBITS

- 1. Draft IFP.
- 2. Carson EIFD Boundaries Map.
- 3. Public Notice dated April 1, 2021.

**Prepared by:** Saied Naaseh, Director of Community Development

James Nguyen, Project Manager

#### **Index of Appendices**

Appendix A: Map of Boundaries of the Carson EIFD

Appendix B: Legal Description of the Carson EIFD

Appendix C: Projected Tax Increment Revenue Analysis

Appendix D: Fiscal Impact Analysis

Land use designations in the District primarily include industrial and residential uses, and to a lesser extent, retail, office, and recreational designations. The EIFD includes a significant amount of former landfill property with potential for remediation and future development. Appendix A includes a map of the proposed District, and Appendix B is a legal description of the District.